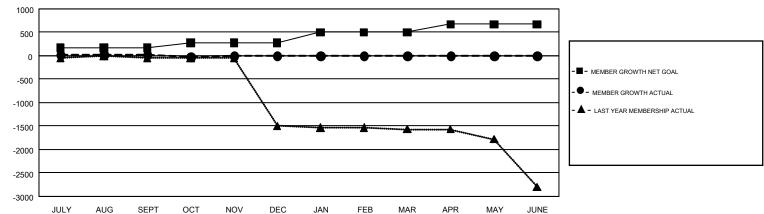

## GMT MONTHLY MEMBERSHIP PROGRESS REPORT

Results as of: 10/31/2019

GMT Constitutional Area 5 - C, Group D

GMT: OPEN

REPORT DOES NOT INCLUDE CLUBS IN UNDISTRICTED AREAS.

|               | Club          | os          |               | Members               |                           |                         |                                                    |  |
|---------------|---------------|-------------|---------------|-----------------------|---------------------------|-------------------------|----------------------------------------------------|--|
|               | RESULTS FOR   | R 2019-2020 |               | RESULTS FOR 2019-2020 |                           |                         |                                                    |  |
| QUARTER       | NEW CLUB GOAL | NEW CLUBS   | DROPPED CLUBS | QUARTER               | MEMBER GROWTH NET<br>GOAL | MEMBER GROWTH<br>ACTUAL | DROPPED<br>MEMBERS ACTUAL<br>(including transfers) |  |
| JULY/AUG/SEPT | 2             | 0           | 4             | JULY/AUG/SEPT         | 165                       | 92                      | 38                                                 |  |
| OCT/NOV/DEC   | 2             | 0           | 0             | OCT/NOV/DEC           | 110                       | 51                      | 51                                                 |  |
| JAN/FEB/MAR   | 4             | 0           | 0             | JAN/FEB/MAR           | 225                       | 0                       | 0                                                  |  |
| APR/MAY/JUNE  | 4             | 0           | 0             | APR/MAY/JUNE          | 175                       | 0                       | 0                                                  |  |