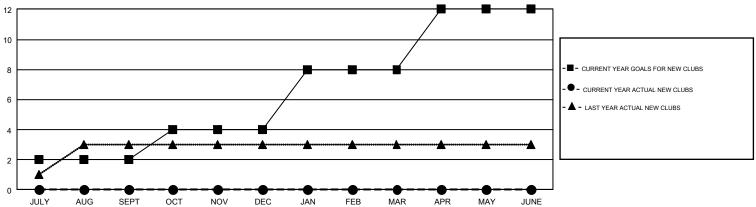

## GMT MONTHLY MEMBERSHIP PROGRESS REPORT

Results as of: 10/31/2019

GMT Constitutional Area 5 - C, Group D

GMT: OPEN

REPORT DOES NOT INCLUDE CLUBS IN UNDISTRICTED AREAS.

|               | Club          | os          |               | Members               |                           |                         |                                                    |  |
|---------------|---------------|-------------|---------------|-----------------------|---------------------------|-------------------------|----------------------------------------------------|--|
|               | RESULTS FOR   | R 2019-2020 |               | RESULTS FOR 2019-2020 |                           |                         |                                                    |  |
| QUARTER       | NEW CLUB GOAL | NEW CLUBS   | DROPPED CLUBS | QUARTER               | MEMBER GROWTH NET<br>GOAL | MEMBER GROWTH<br>ACTUAL | DROPPED<br>MEMBERS ACTUAL<br>(including transfers) |  |
| JULY/AUG/SEPT | 2             | 0           | 4             | JULY/AUG/SEPT         | 165                       | 92                      | 38                                                 |  |
| OCT/NOV/DEC   | 2             | 0           | 0             | OCT/NOV/DEC           | 110                       | 51                      | 51                                                 |  |
| JAN/FEB/MAR   | 4             | 0           | 0             | JAN/FEB/MAR           | 225                       | 0                       | 0                                                  |  |
| APR/MAY/JUNE  | 4             | 0           | 0             | APR/MAY/JUNE          | 175                       | 0                       | 0                                                  |  |